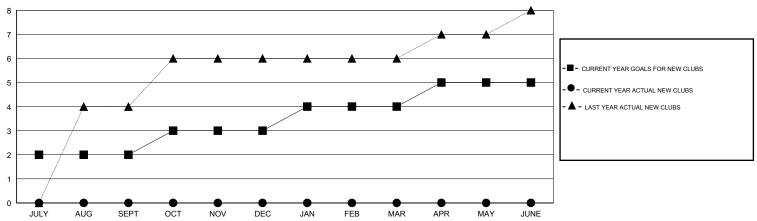

## GMT: ER GURUNATHAN LOCATION INDIA

| Clubs                   |                  |           |                  |                  |  |  |  |
|-------------------------|------------------|-----------|------------------|------------------|--|--|--|
| RESULTS FOR 2015-2016   |                  |           |                  |                  |  |  |  |
| QUARTER                 | NEW CLUB<br>GOAL | NEW CLUBS | DROPPED<br>CLUBS | NET<br>GAIN/LOSS |  |  |  |
| JULY/AUG/SEPT           | 2                | 0         | 1                | -1               |  |  |  |
| OCT/NOV/DEC JAN/FEB/MAR | 1                | 0         | 6<br>0           | -6<br>0          |  |  |  |
| APR/MAY/JUNE            | 1                | 0         | 0                | 0                |  |  |  |